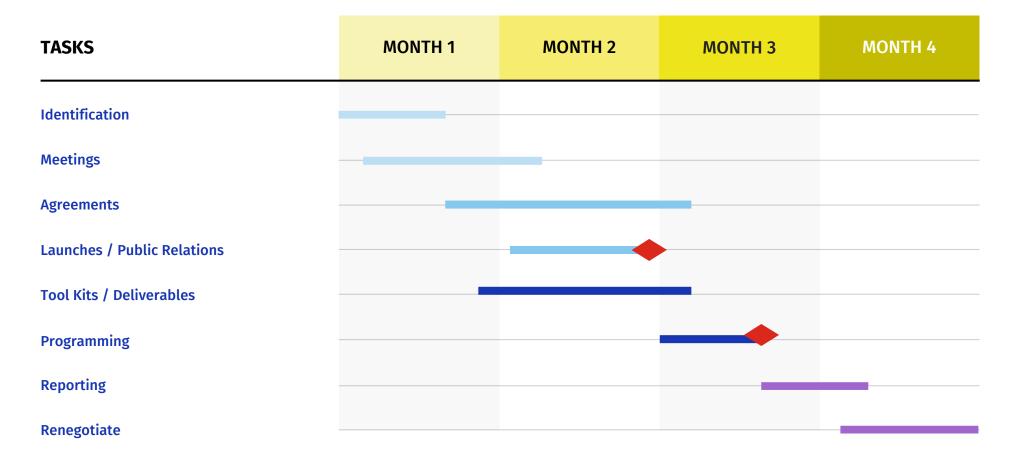

## The Sponsorship Plan - Part 4 Gantt Chart

CHOOSE RELEVANT STAGES FOR YOUR CICUMSTANCES, THESE WILL VARY FROM ORGANISATION TO ORGANISATION AND LIST EVERYTHING TO BE DONE WITH A TIME REQUIREMENT. MAKE MAJOR MILESTONES THAT ARE CRUCIAL FOR THE ACTIVITY WITH A DIAMOND OR MARK TO IDENTIFY A "MUST NOT" MOVE.